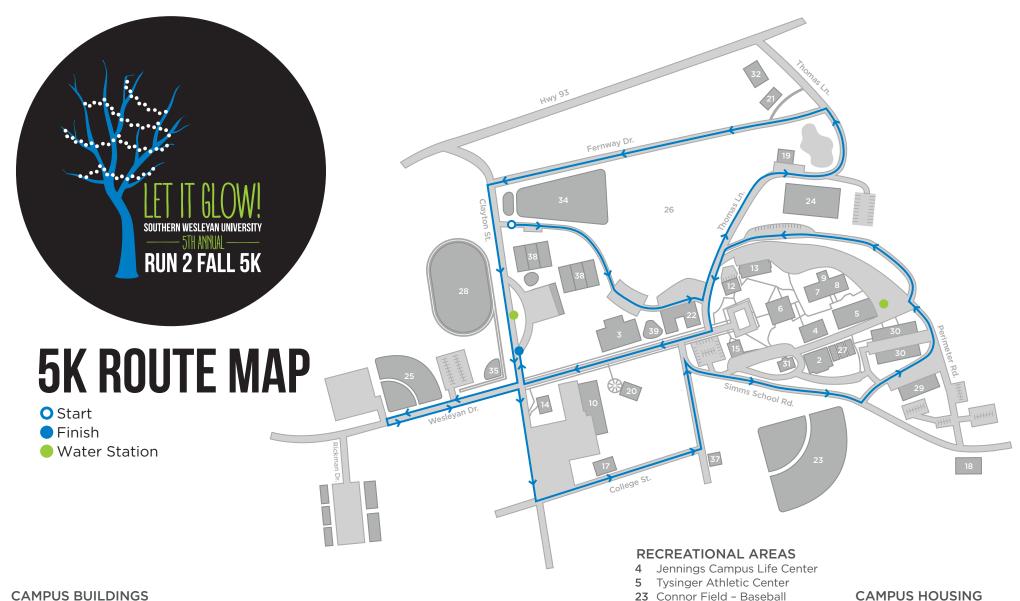

- Welcome Center 1
- 2 University Dining Commons - The Founders
- 3 Newton Hobson Chapel and Fine Arts Center
- Jennings Campus Life Center 4
- Tysinger Athletic Center 5
- 6 **Rickman Library**
- 7 Brower Classroom Building
- 8 Gibson Science Building
- Ellenburg Lecture Hall 9

- 10 Newby Education Center
- 10 Adult and Graduate Studies -
- Central Campus 11 Security
- 12 Correll Hall
- 13 Stuart-Bennett Offices
- 14 School of Business Offices
- 15 Folger Auditorium
- 16 Terry Hall Adult and Graduate **Studies Information Center**
- 17 Terry Hall Annex

- 18 Physical Plant
- 19 Bryant Lodge
- 20 Freedom's Hill Church
- 21 President's Home
- 22 Nicholson-Mitchell Christian Ministry Center
- 37 Criminal Justice Crime Lab

- 24 Childs Field
- 25 Varsity Field Softball
- 26 Cross Country T