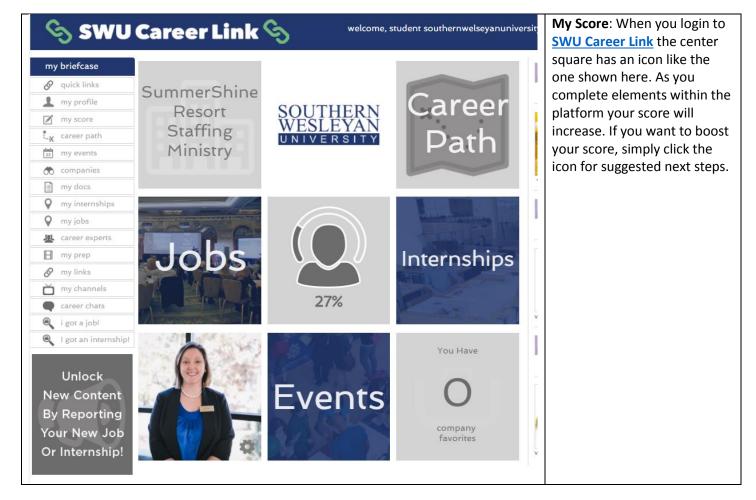

It's an exciting time to be part of Southern Wesleyan and to take advantage of all that Career Services has to offer. Whether you are a first year student or about to graduate, <u>SWU Career Link</u> is an important source of information, career-related events, and career exploration tools. This is the main platform that <u>Southern Wesleyan</u> uses to post internships, job opportunities, and other important career-related info. To access the new <u>SWU Career Link</u> site simply:



## Here are three highlights you will notice as you begin to use the new platform:



|                                      | Southern<br>Wesleyan<br>University<br>B.S.<br>Psychology<br>Great With<br>Numbers | My Profile: Your visual<br>profile is a new and unique<br>way to give employers a<br>quick snapshot of your skills<br>and goals, and provides them<br>with access to your<br>traditional résumé. We<br>encourage you to begin<br>building your visual profile<br>during your first year at SWU. |
|--------------------------------------|-----------------------------------------------------------------------------------|-------------------------------------------------------------------------------------------------------------------------------------------------------------------------------------------------------------------------------------------------------------------