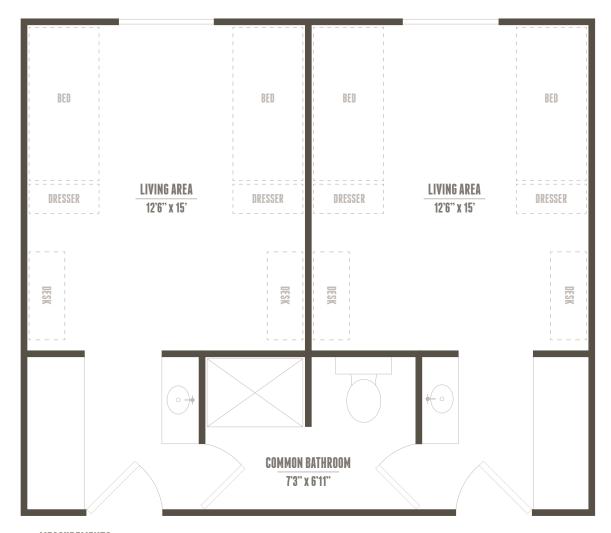

## // STUDENT RESIDENCE MULLINAX HALL

Mullinax Hall is a coed residence hall for Southern Wesleyan upperclassmen. It has 82 rooms, laid out in 41 suites, with the capacity for 164 persons. Floors are divided by gender (not coed). Each room includes 2 beds (adjustable and stackable), 2 dressers (stackable), 2 desks, a sink and cabinet area, and a large closet. Shared between two rooms is a bathroom containing a toilet and shower. Mullinax lobby offers a television, ping pong table, couches and chairs. The lower level of Mullinax contains a large computer/study room, vending machine area, movie room, and coin laundry.

## **MEASUREMENTS**

Desk: 42"W x 50"H x 24"D

(Height includes hutch on top of desk)

Mattress Size: Extra Long Twin 80" x 39"

Storage Under Bed: 80"W x 33"H x 38"D

(when bed is at highest setting)

Dresser: 30"W x 30"H x 24"D Closet: 96"H x 72"W x 24"D Vanity: 34"H x 45"W x 25"D Window: 59"H x 71.5"W Shower Stall: 34.5"W